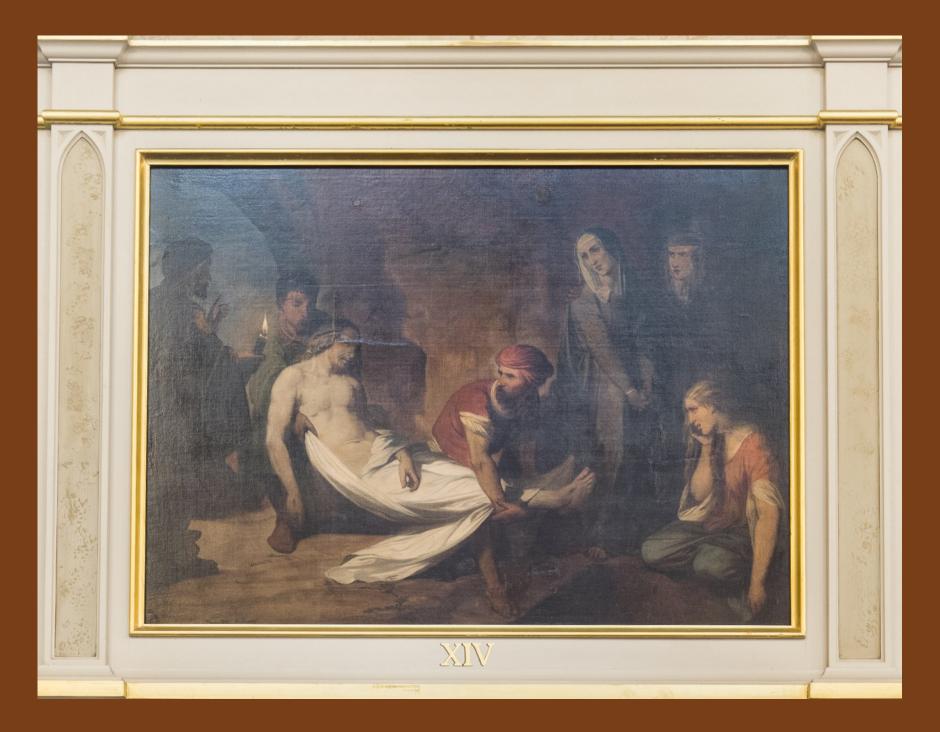

he Cross

Photos of the Cathedral of the Assumption

Stations of the Cross

Taken by Photographer MJ Gowen



## The First Station-Jesus is Condemned to Death



# The Second Station—Jesus Carries His Cross



## The Third Station-Jesus Falls the First Time



## The Fourth Station—Jesus Meets His Mother



# The Fifth Station-Simon Helps Jesus Carry His Cross



# The Sixth Station-Veronica Wipes the Face of Jesus



## The Seventh Station-Jesus Falls a Second Time



The Eighth Station-Jesus Meets the Women of Jerusalem



## The Ninth Station-Jesus Falls a Third Time



The Tenth Station-Jesus is Stripped of His Garments



## The Eleventh Station-Jesus is Nailed to the Cross



## The Twelfth Station-Jesus Dies on the Cross



The Thirteenth Station-Jesus is Taken Down from the Cross



## The Fourteenth Station-Jesus is Laid in the Tomb