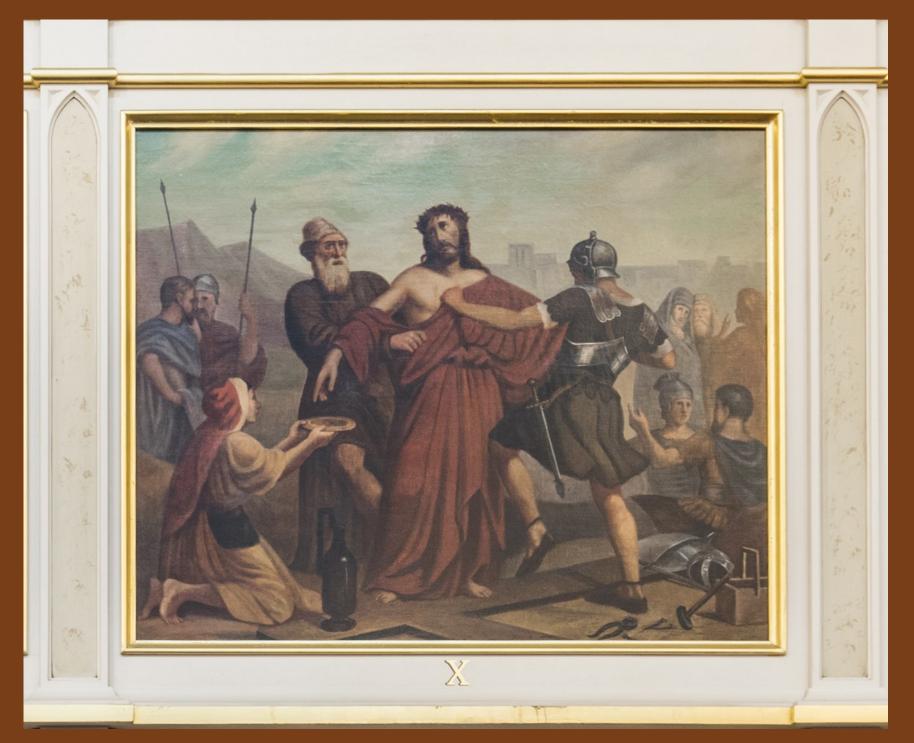

## The Ninth Station-Jesus Falls a Third Time

The Tenth Station-Jesus is Stripped of His Garments