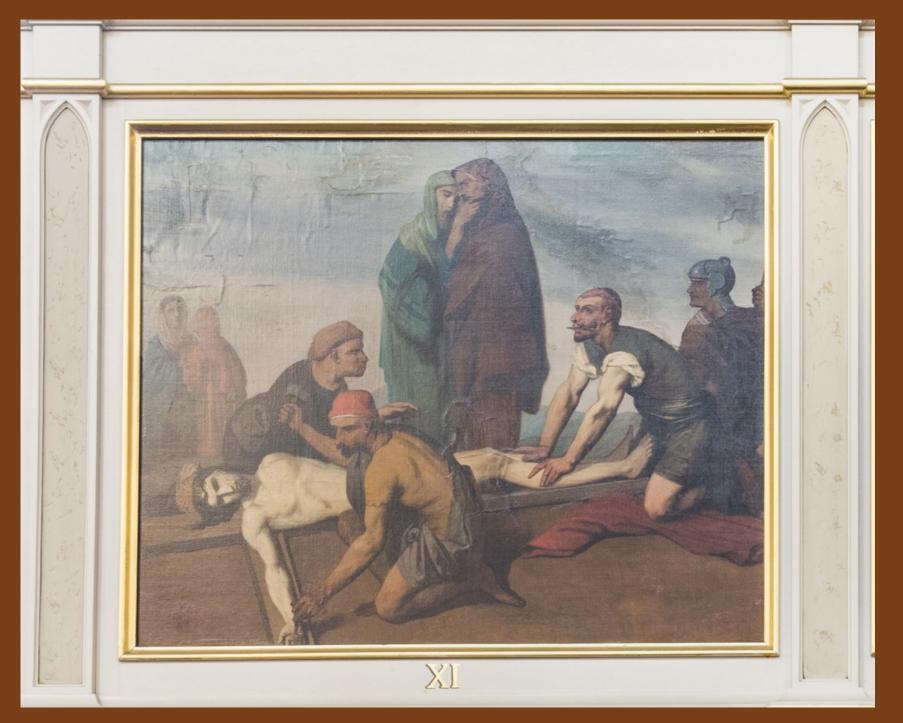

# The Stations of the Cross

Photos of the Cathedral of the Assumption

Stations of the Cross

Taken by Photographer MJ Gowen



## The First Station-Jesus is Condemned to Death



# The Second Station—Jesus Carries His Cross



## The Third Station-Jesus Falls the First Time



## The Fourth Station—Jesus Meets His Mother



# The Fifth Station-Simon Helps Jesus Carry His Cross



# The Sixth Station-Veronica Wipes the Face of Jesus



## The Seventh Station-Jesus Falls a Second Time



The Eighth Station-Jesus Meets the Women of Jerusalem



## The Ninth Station-Jesus Falls a Third Time



The Tenth Station-Jesus is Stripped of His Garments



## The Eleventh Station-Jesus is Nailed to the Cross



## The Twelfth Station-Jesus Dies on the Cross



The Thirteenth Station-Jesus is Taken Down from the Cross



## The Fourteenth Station-Jesus is Laid in the Tomb