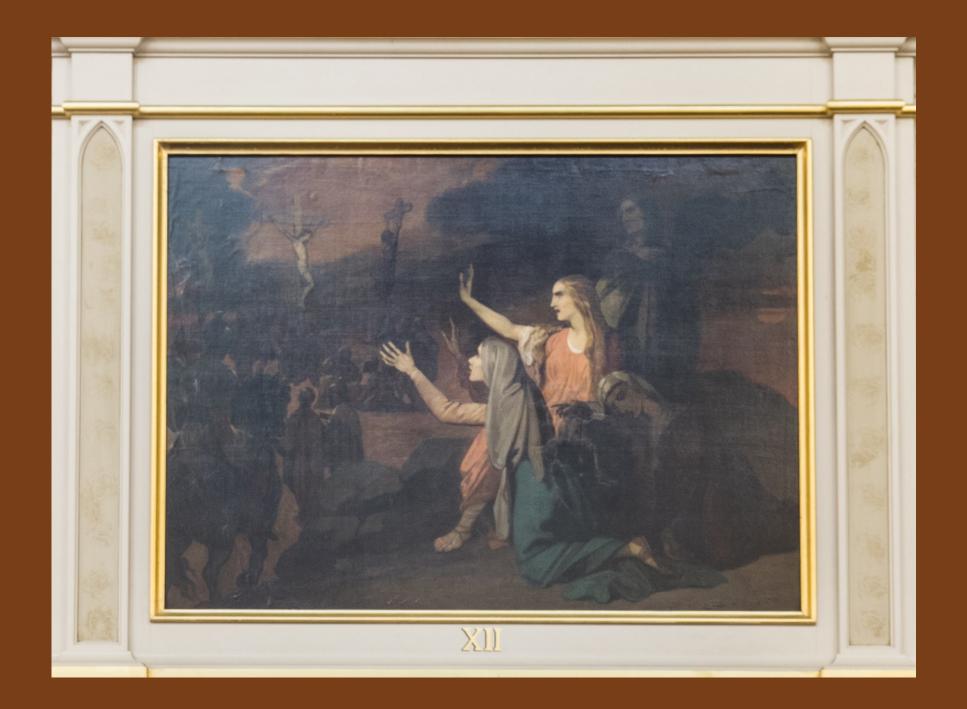

## The Twelfth Station-Jesus Dies on the Cross

The Thirteenth Station-Jesus is Taken Down from the Cross