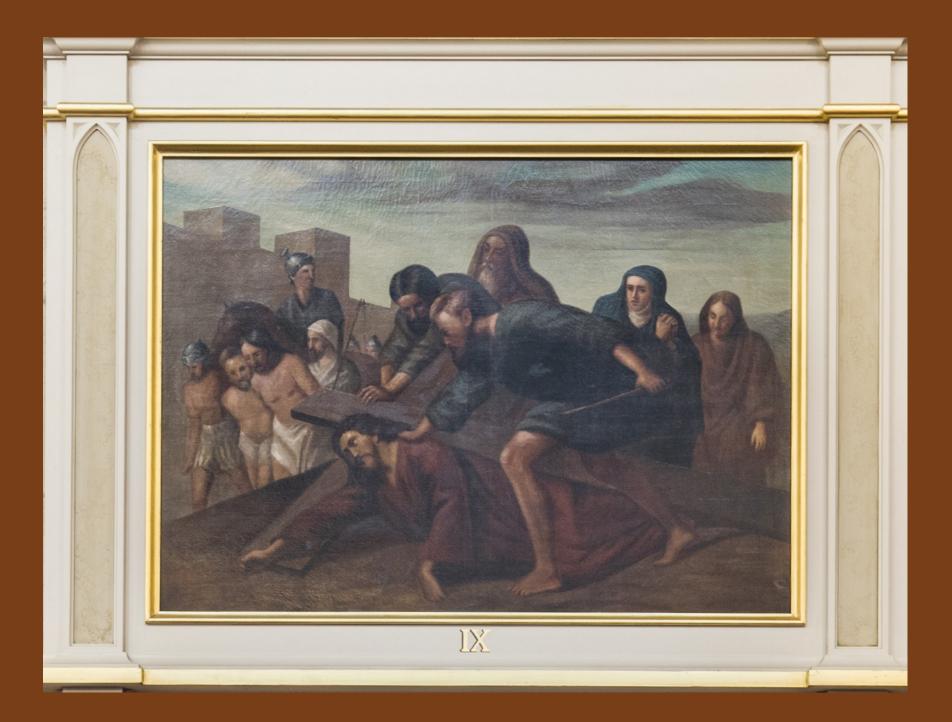

## The Ninth Station-Jesus Falls a Third Time

The Tenth Station-Jesus is Stripped of His Garments