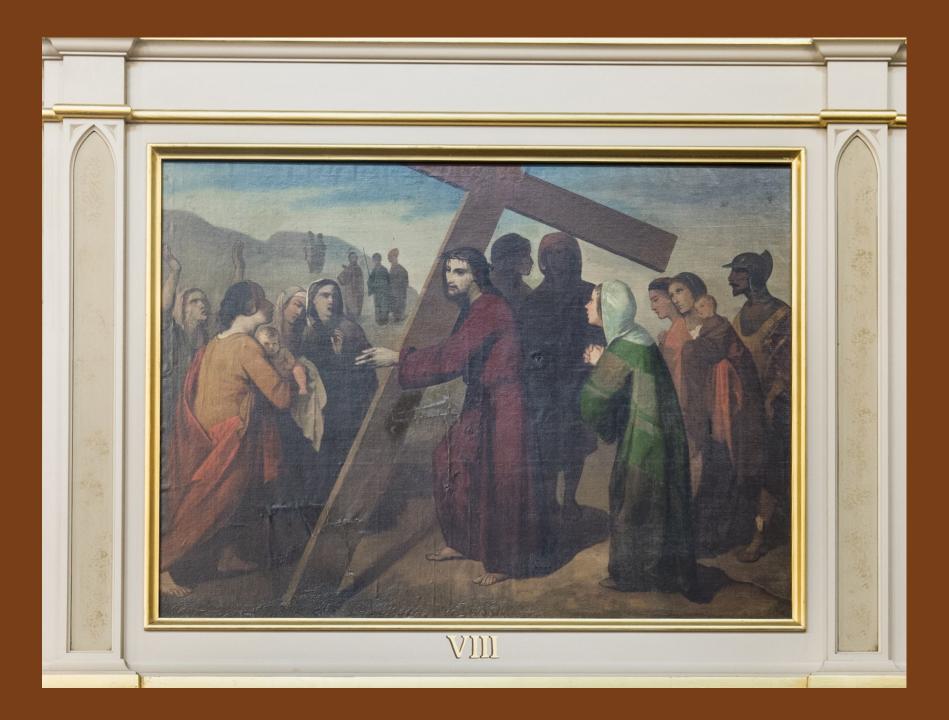

## The Seventh Station-Jesus Falls a Second Time

The Eighth Station-Jesus Meets the Women of Jerusalem