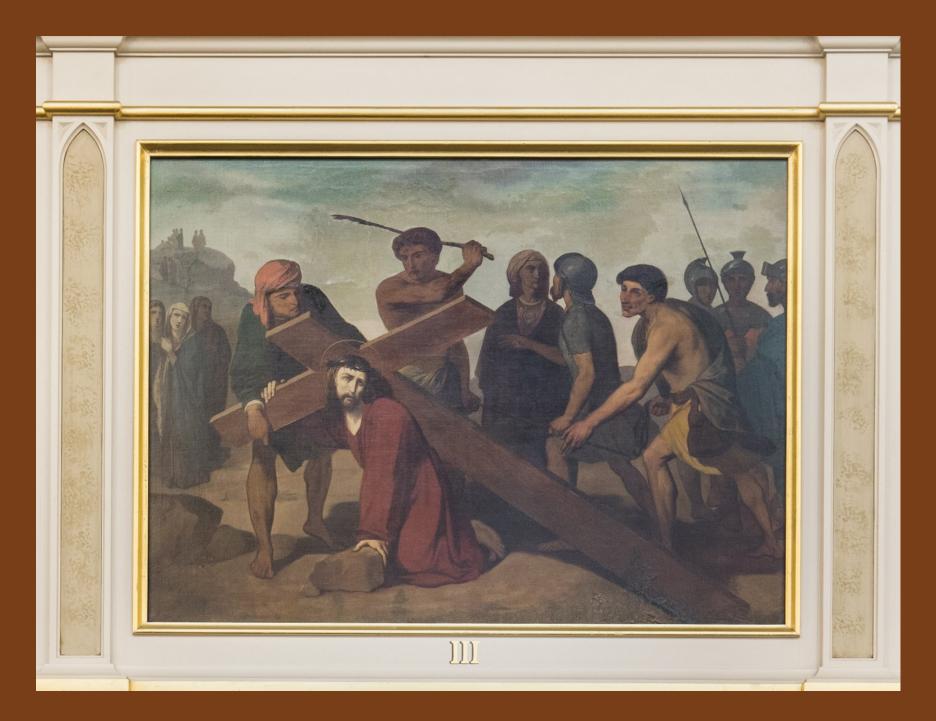

# The Stations of the Cross

Photos of the Cathedral of the Assumption

Stations of the Cross

Taken by Photographer MJ Gowen



## The First Station-Jesus is Condemned to Death



# The Second Station—Jesus Carries His Cross



## The Third Station-Jesus Falls the First Time



## The Fourth Station—Jesus Meets His Mother



# The Fifth Station-Simon Helps Jesus Carry His Cross



# The Sixth Station-Veronica Wipes the Face of Jesus



## The Seventh Station-Jesus Falls a Second Time



The Eighth Station-Jesus Meets the Women of Jerusalem



## The Ninth Station-Jesus Falls a Third Time



The Tenth Station-Jesus is Stripped of His Garments



## The Eleventh Station-Jesus is Nailed to the Cross



## The Twelfth Station-Jesus Dies on the Cross



The Thirteenth Station-Jesus is Taken Down from the Cross



## The Fourteenth Station-Jesus is Laid in the Tomb