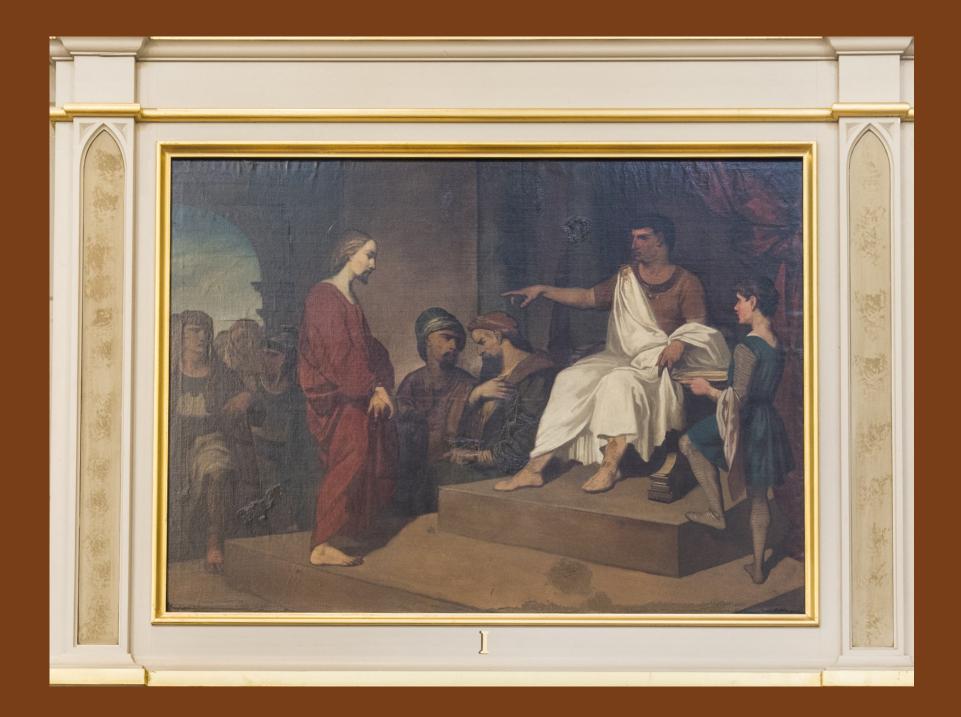

# The Stations of the Cross

Photos of the Cathedral of the Assumption

Stations of the Cross

Taken by Photographer MJ Gowen



## The First Station-Jesus is Condemned to Death



# The Second Station—Jesus Carries His Cross



## The Third Station-Jesus Falls the First Time



## The Fourth Station—Jesus Meets His Mother



# The Fifth Station-Simon Helps Jesus Carry His Cross



# The Sixth Station-Veronica Wipes the Face of Jesus



## The Seventh Station-Jesus Falls a Second Time



The Eighth Station-Jesus Meets the Women of Jerusalem



## The Ninth Station-Jesus Falls a Third Time



The Tenth Station-Jesus is Stripped of His Garments



## The Eleventh Station-Jesus is Nailed to the Cross



## The Twelfth Station-Jesus Dies on the Cross



The Thirteenth Station-Jesus is Taken Down from the Cross



## The Fourteenth Station-Jesus is Laid in the Tomb