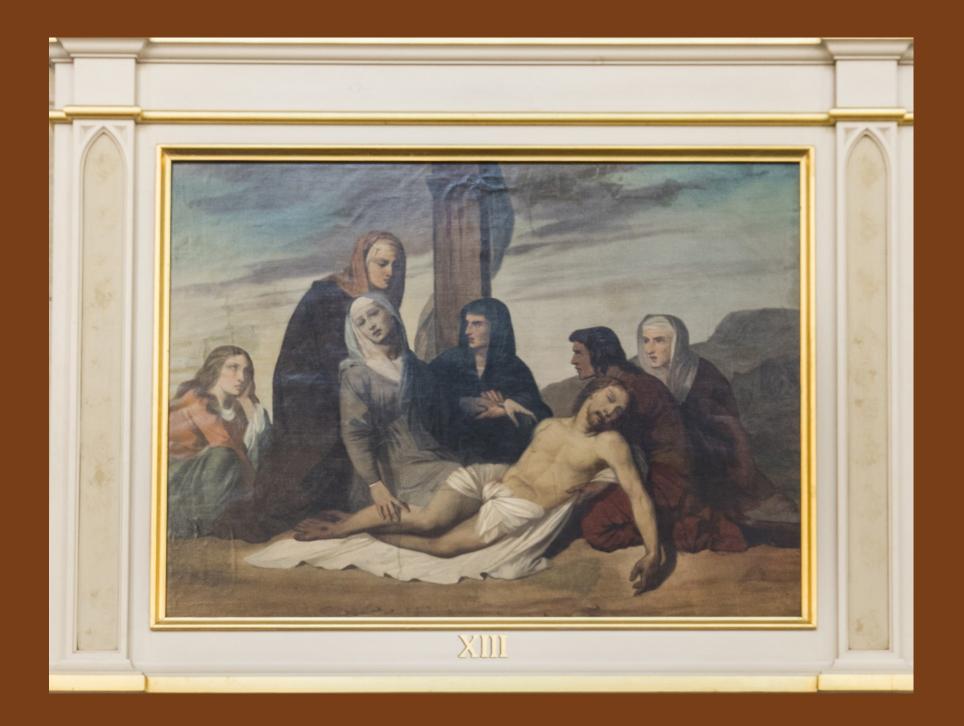

## The Twelfth Station-Jesus Dies on the Cross

The Thirteenth Station-Jesus is Taken Down from the Cross