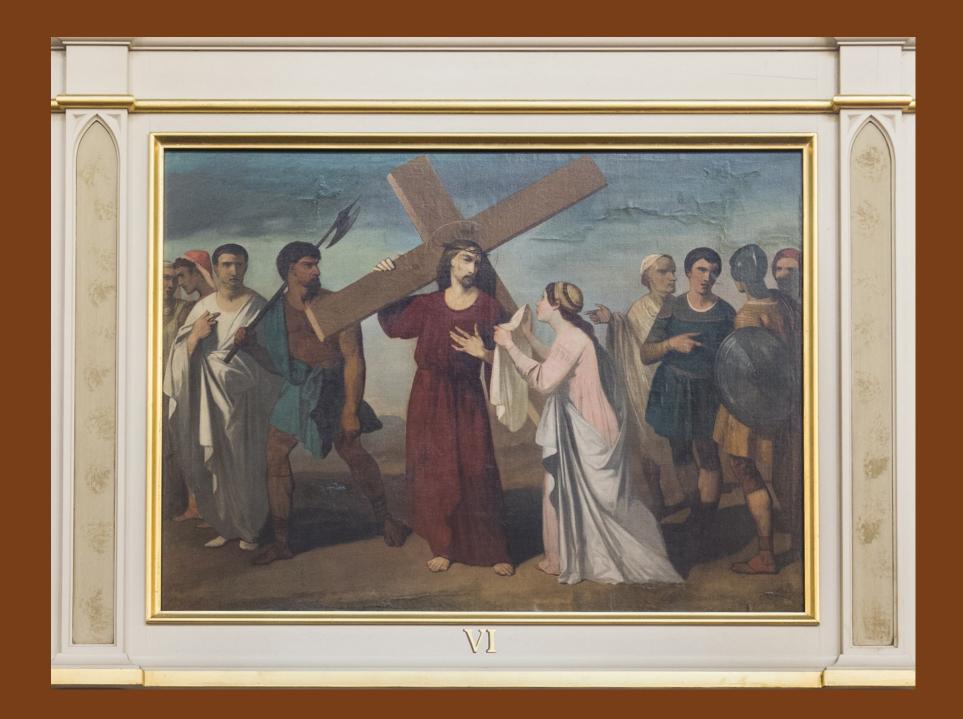

# The Stations of the Cross

Photos of the Cathedral of the Assumption

Stations of the Cross

Taken by Photographer MJ Gowen



## The First Station-Jesus is Condemned to Death



# The Second Station—Jesus Carries His Cross



## The Third Station-Jesus Falls the First Time



## The Fourth Station—Jesus Meets His Mother



# The Fifth Station-Simon Helps Jesus Carry His Cross



# The Sixth Station-Veronica Wipes the Face of Jesus



## The Seventh Station-Jesus Falls a Second Time



The Eighth Station-Jesus Meets the Women of Jerusalem



## The Ninth Station-Jesus Falls a Third Time



The Tenth Station-Jesus is Stripped of His Garments



## The Eleventh Station-Jesus is Nailed to the Cross



## The Twelfth Station-Jesus Dies on the Cross



The Thirteenth Station-Jesus is Taken Down from the Cross



## The Fourteenth Station-Jesus is Laid in the Tomb