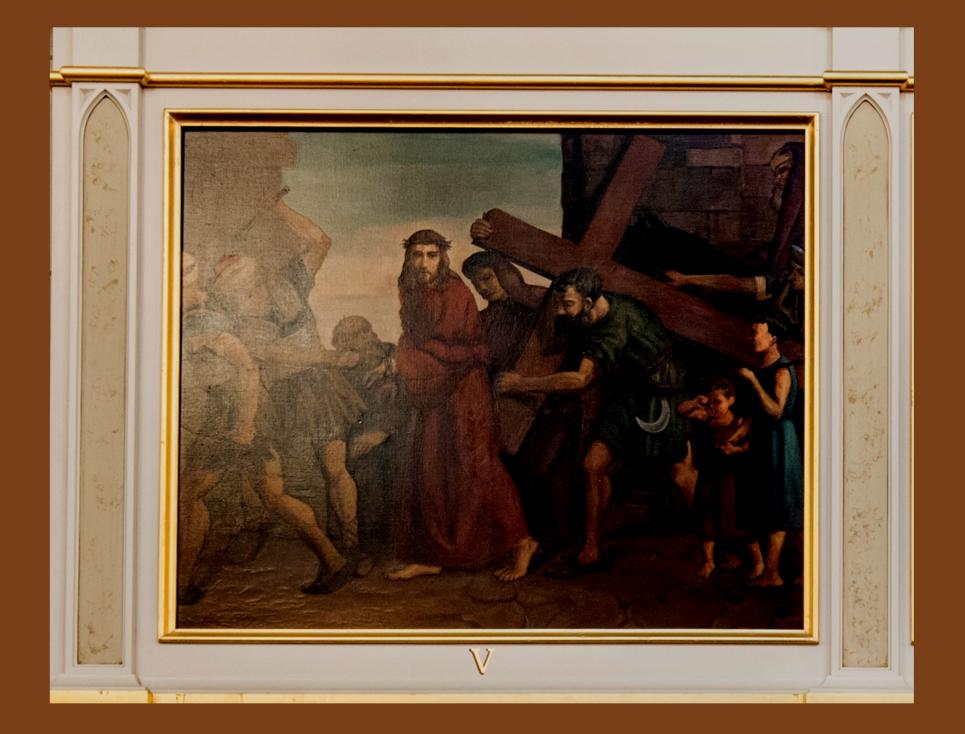

# The Stations of the Cross

Photos of the Cathedral of the Assumption

Stations of the Cross

Taken by Photographer MJ Gowen



## The First Station-Jesus is Condemned to Death



# The Second Station—Jesus Carries His Cross



## The Third Station-Jesus Falls the First Time



## The Fourth Station—Jesus Meets His Mother



# The Fifth Station-Simon Helps Jesus Carry His Cross



# The Sixth Station-Veronica Wipes the Face of Jesus



## The Seventh Station-Jesus Falls a Second Time



The Eighth Station-Jesus Meets the Women of Jerusalem



## The Ninth Station-Jesus Falls a Third Time



The Tenth Station-Jesus is Stripped of His Garments



## The Eleventh Station-Jesus is Nailed to the Cross



## The Twelfth Station-Jesus Dies on the Cross



The Thirteenth Station-Jesus is Taken Down from the Cross



## The Fourteenth Station-Jesus is Laid in the Tomb