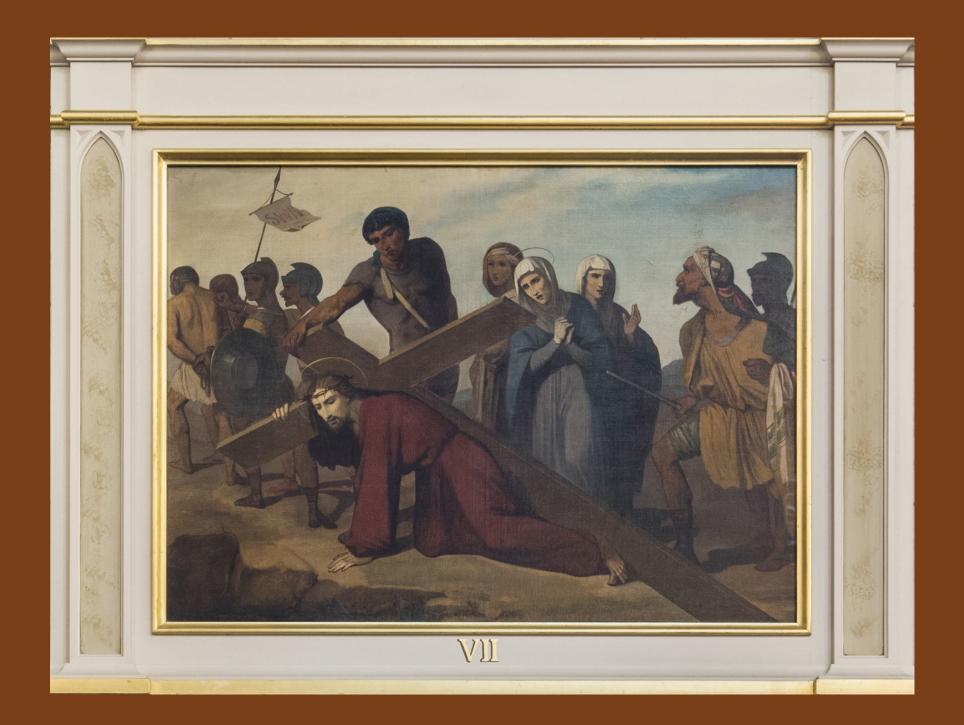

## The Seventh Station-Jesus Falls a Second Time

The Eighth Station-Jesus Meets the Women of Jerusalem