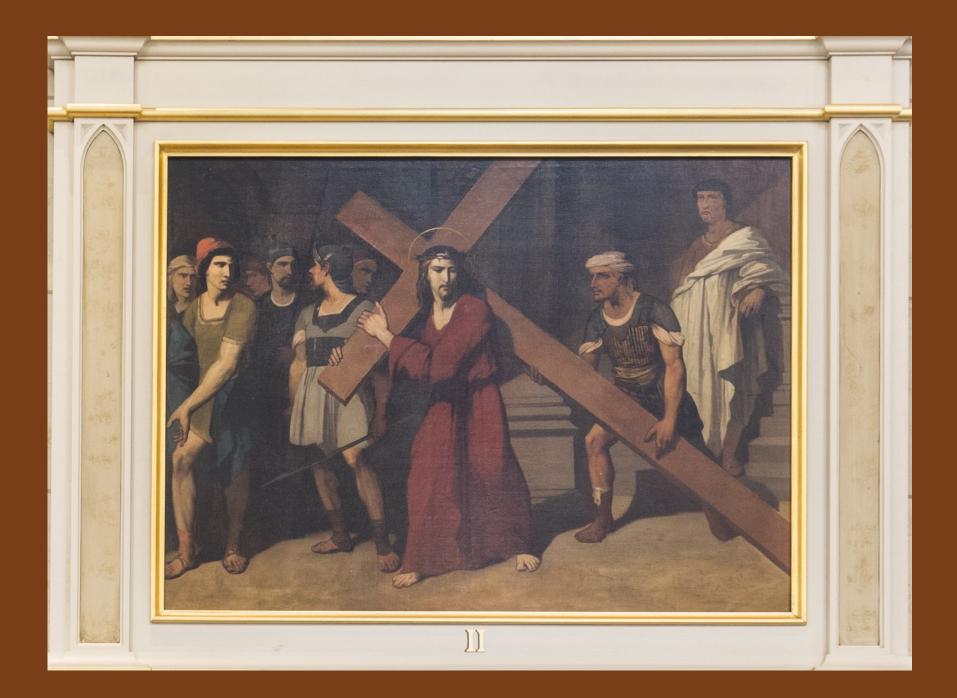

# The Stations of the Cross

Photos of the Cathedral of the Assumption

Stations of the Cross

Taken by Photographer MJ Gowen



## The First Station-Jesus is Condemned to Death



# The Second Station—Jesus Carries His Cross



## The Third Station-Jesus Falls the First Time



## The Fourth Station—Jesus Meets His Mother



# The Fifth Station-Simon Helps Jesus Carry His Cross



# The Sixth Station-Veronica Wipes the Face of Jesus



## The Seventh Station-Jesus Falls a Second Time



The Eighth Station-Jesus Meets the Women of Jerusalem



## The Ninth Station-Jesus Falls a Third Time



The Tenth Station-Jesus is Stripped of His Garments



## The Eleventh Station-Jesus is Nailed to the Cross



## The Twelfth Station-Jesus Dies on the Cross



The Thirteenth Station-Jesus is Taken Down from the Cross



## The Fourteenth Station-Jesus is Laid in the Tomb