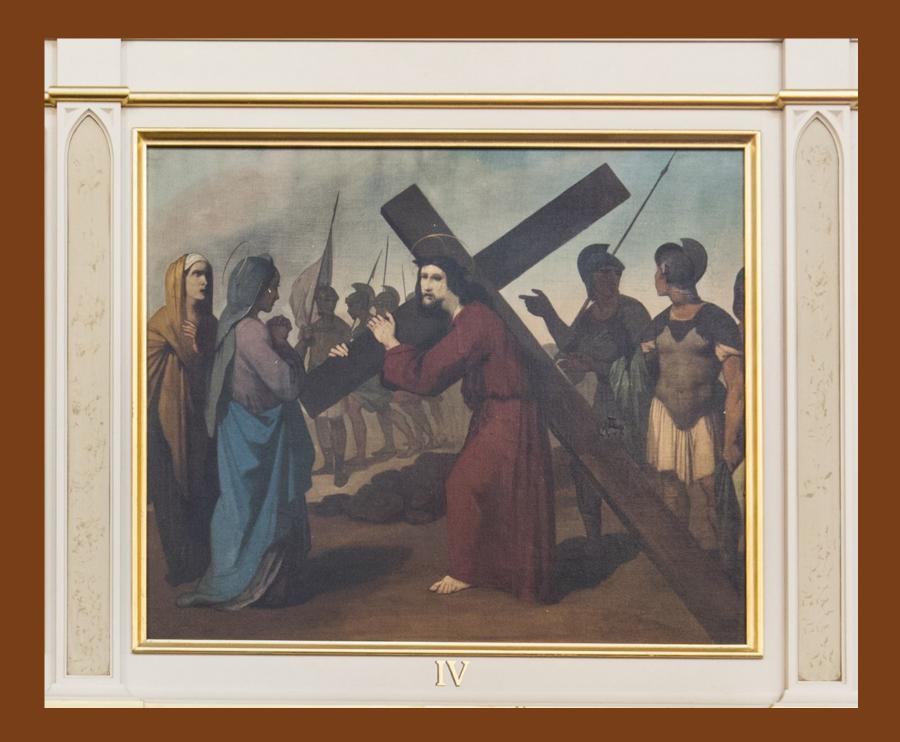

# The Stations of the Cross

Photos of the Cathedral of the Assumption

Stations of the Cross

Taken by Photographer MJ Gowen



## The First Station-Jesus is Condemned to Death



# The Second Station—Jesus Carries His Cross



## The Third Station-Jesus Falls the First Time



## The Fourth Station—Jesus Meets His Mother



# The Fifth Station-Simon Helps Jesus Carry His Cross



# The Sixth Station-Veronica Wipes the Face of Jesus



## The Seventh Station-Jesus Falls a Second Time



The Eighth Station-Jesus Meets the Women of Jerusalem



## The Ninth Station-Jesus Falls a Third Time



The Tenth Station-Jesus is Stripped of His Garments



## The Eleventh Station-Jesus is Nailed to the Cross



## The Twelfth Station-Jesus Dies on the Cross



The Thirteenth Station-Jesus is Taken Down from the Cross



## The Fourteenth Station-Jesus is Laid in the Tomb